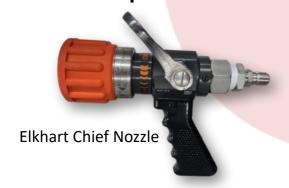

## **Nozzle Options**

## **PRODUCT FEATURES**

- ✓ Water and Foam Skid Unit
- Water and Foam Gauges
- Auto Water Tender
- Front Panel Foam Fill
- Pressure Gauge
- 1.5" Front Panel Water Inlet
- 🕜 0% 6% Foam Proportioner
- 200' 3/4" UHP Hose
- Elkhart Chief UHP Nozzle
- Venturi Foam System
- 1 Year Limited Warranty
- Auto / Manual Modes
- On Board Fuel Cell and Battery
- ✓ Kohler 26 HP Fuel Injected **Gas** Engine
- Kubota DH 902 Diesel Engine