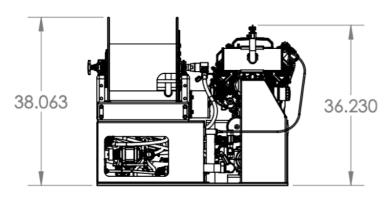

## **PRODUCT SPECIFICATIONS**

|                      | 10 GPM GAS         | 20 GPM GAS         | 20 GPM DIESEL      |
|----------------------|--------------------|--------------------|--------------------|
| Flow                 | 10 GPM (38 LPM)    | 20 GPM (76 LPM)    | 20 GPM (76 LPM)    |
| <b>Pump Pressure</b> | 1450 PSI (100 bar) | 1450 PSI (100 bar) | 1450 PSI (100 bar) |
| Nozzle Pressure      | 1250 PSI (86 bar)  | 1250 PSI (86 bar)  | 1250 PSI (86 bar)  |
| Weight (pump)        | 250 lbs (** kg)    | 300 lbs (** kg)    | 400 lbs (** kg)    |
| Height               | 40 in.(102 cm)     | 40 in.(102 cm)     | 40 in.(102 cm)     |
| Width                | 48 in. (122 cm)    | 48 in. (122 cm)    | 48 in. (122 cm)    |
| Depth                | 37 in. (94 cm)     | 37 in. (94 cm)     | 37 in. (94 cm)     |