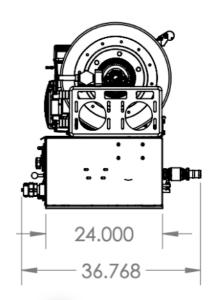

## **PRODUCT SPECIFICATIONS**

|                      | 10 GPM GAS         | 20 GPM GAS         | 20 GPM DIESEL      |
|----------------------|--------------------|--------------------|--------------------|
| Flow                 | 10 GPM (38 LPM)    | 20 GPM (76 LPM)    | 20 GPM (76 LPM)    |
| <b>Pump Pressure</b> | 1450 PSI (100 bar) | 1450 PSI (100 bar) | 1450 PSI (100 bar) |
| Nozzle Pressure      | 1250 PSI (86 bar)  | 1250 PSI (86 bar)  | 1250 PSI (86 bar)  |
| Weight (pump)        | 250 lbs (** kg)    | 300 lbs (** kg)    | 400 lbs (** kg)    |
| Height               | 40 in.(102 cm)     | 40 in.(102 cm)     | 40 in.(102 cm)     |
| Width                | 48 in. (122 cm)    | 48 in. (122 cm)    | 48 in. (122 cm)    |
| Depth                | 37 in. (94 cm)     | 37 in. (94 cm)     | 37 in. (94 cm)     |