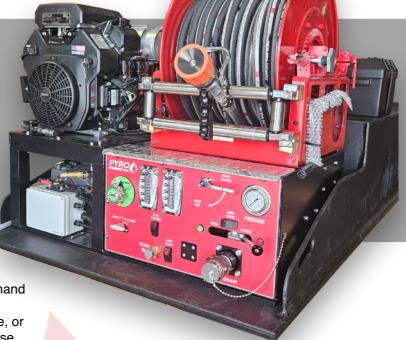

## <u>COMMAND</u>

PRODUCT SPECIFICATION

A workhorse of the UHP family. A self contained unit that can slip on most trucks (1/2 ton or higher). Command Skid Units are designed for rapid fire attack with easy installation on any Type 6, brush truck, rapid response, or other appropriately configured command vehicle. These products are ideal for fuel fires, forest and wild-land fires, and structure fires. These self-contained units incorporate a state- of-the-art UHP fire suppression system powered by a gasoline or diesel engine.

## **PRODUCT FEATURES**

- ✓ Water and Foam Skid Unit
- Water and Foam Gauges
- Auto Water Tender
- Front Panel Foam Fill
- Pressure Gauge
- 1.5" Front Panel Water Inlet
- 🕜 0% 6% Foam Proportioner
- 200' 3/4" UHP Hose
- Elkhart Chief UHP Nozzle
- Venturi Foam System
- 1 Year Limited Warranty
- Auto / Manual Modes
- On Board Fuel Cell and Battery
- ✓ Kohler 26 HP Fuel Injected **Gas** Engine
- Kubota DH 902 Diesel Engine