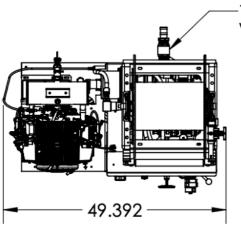

## **PRODUCT SPECIFICATIONS**

|                      | 10 GPM GAS         | 20 GPM GAS         | 20 GPM DIESEL      |
|----------------------|--------------------|--------------------|--------------------|
| Flow                 | 10 GPM (38 LPM)    | 20 GPM (76 LPM)    | 20 GPM (76 LPM)    |
| <b>Pump Pressure</b> | 1450 PSI (100 bar) | 1450 PSI (100 bar) | 1450 PSI (100 bar) |
| Nozzle Pressure      | 1250 PSI (86 bar)  | 1250 PSI (86 bar)  | 1250 PSI (86 bar)  |
| Weight (pump)        | 250 lbs (** kg)    | 300 lbs (** kg)    | 400 lbs (** kg)    |
| Height               | 40 in.(102 cm)     | 40 in.(102 cm)     | 40 in.(102 cm)     |
| Width                | 48 in. (122 cm)    | 48 in. (122 cm)    | 48 in. (122 cm)    |
| Depth                | 37 in. (94 cm)     | 37 in. (94 cm)     | 37 in. (94 cm)     |