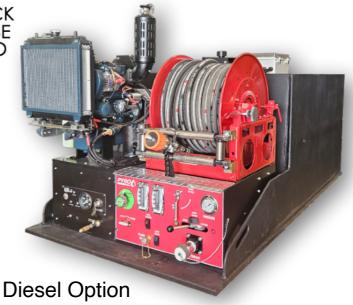

## <u>COMMAND</u>

PRODUCT SPECIFICATION

A workhorse of the UHP family. A self contained unit that can slip on most trucks (1/2 ton or higher). Command Skid Units are designed for rapid fire attack with easy installation on any Type 6, brush truck, rapid response, or other appropriately configured command vehicle. These products are ideal for fuel fires, forest and wild-land fires, and structure fires. These self-contained units incorporate a state- of-the-art UHP fire suppression system powered by a gasoline or diesel engine.

## **PRODUCT SPECIFICATIONS**

|                      | 10 GPM GAS         | 20 GPM GAS         | 20 GPM DIESEL      |
|----------------------|--------------------|--------------------|--------------------|
| Flow                 | 10 GPM (38 LPM)    | 20 GPM (76 LPM)    | 20 GPM (76 LPM)    |
| <b>Pump Pressure</b> | 1450 PSI (100 bar) | 1450 PSI (100 bar) | 1450 PSI (100 bar) |
| Nozzle Pressure      | 1250 PSI (86 bar)  | 1250 PSI (86 bar)  | 1250 PSI (86 bar)  |
| Weight (pump)        | 250 lbs (** kg)    | 300 lbs (** kg)    | 400 lbs (** kg)    |
| Height               | 40 in.(102 cm)     | 40 in.(102 cm)     | 40 in.(102 cm)     |
| Width                | 48 in. (122 cm)    | 48 in. (122 cm)    | 48 in. (122 cm)    |
| Depth                | 37 in. (94 cm)     | 37 in. (94 cm)     | 37 in. (94 cm)     |

## **PRODUCT FEATURES**

- ✓ Water and Foam Skid Unit
- Water and Foam Gauges
- Auto Water Tender
- Front Panel Foam Fill
- Pressure Gauge
- 1.5" Front Panel Water Inlet
- 🕜 0% 6% Foam Proportioner
- 200' 3/4" UHP Hose
- Elkhart Chief UHP Nozzle
- Venturi Foam System
- 1 Year Limited Warranty
- Auto / Manual Modes
- On Board Fuel Cell and Battery
- ✓ Kohler 26 HP Fuel Injected **Gas** Engine
- Kubota DH 902 Diesel Engine