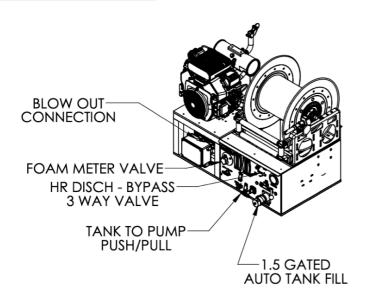

pump)        | 250 lbs (** kg)    | 300 lbs (** kg)    | 400 lbs (** kg)    |
| Height               | 40 in.(102 cm)     | 40 in.(102 cm)     | 40 in.(102 cm)     |
| Width                | 48 in. (122 cm)    | 48 in. (122 cm)    | 48 in. (122 cm)    |
| Depth                | 37 in. (94 cm)     | 37 in. (94 cm)     | 37 in. (94 cm)     |

## **Nozzle Options**





## **PRODUCT FEATURES**

- ✓ Water and Foam Skid Unit
- Water and Foam Gauges
- Auto Water Tender
- Front Panel Foam Fill
- Pressure Gauge
- 1.5" Front Panel Water Inlet
- 🕜 0% 6% Foam Proportioner
- 200' 3/4" UHP Hose
- Elkhart Chief UHP Nozzle
- Venturi Foam System
- 1 Year Limited Warranty
- Auto / Manual Modes
- On Board Fuel Cell and Battery
- ✓ Kohler 26 HP Fuel Injected **Gas** Engine
- Kubota DH 902 Diesel Engine















TK-PUMP CHECK VALVE - CAN BE RELOCATED TO TANK