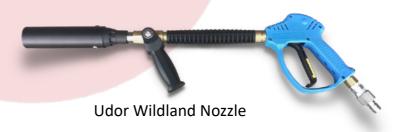

ht (pump)        | 250 lbs (** kg)    | 300 lbs (** kg)    | 400 lbs (** kg)    |
| Height               | 40 in.(102 cm)     | 40 in.(102 cm)     | 40 in.(102 cm)     |
| Width                | 48 in. (122 cm)    | 48 in. (122 cm)    | 48 in. (122 cm)    |
| Depth                | 37 in. (94 cm)     | 37 in. (94 cm)     | 37 in. (94 cm)     |

## **Nozzle Options**





## **PRODUCT FEATURES**

- ✓ Water and Foam Skid Unit
- Water and Foam Gauges
- Auto Water Tender
- Front Panel Foam Fill
- Pressure Gauge
- 1.5" Front Panel Water Inlet
- 🕜 0% 6% Foam Proportioner
- 200' 3/4" UHP Hose
- Elkhart Chief UHP Nozzle
- Venturi Foam System
- 1 Year Limited Warranty
- Auto / Manual Modes
- On Board Fuel Cell and Battery
- ✓ Kohler 26 HP Fuel Injected **Gas** Engine
- Kubota DH 902 Diesel Engine















TK-PUMP CHECK VALVE - CAN BE RELOCATED TO TANK