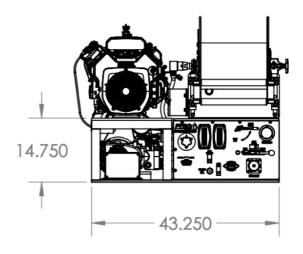

## **PRODUCT SPECIFICATIONS**

|                      | 10 GPM GAS         | 20 GPM GAS         | 20 GPM DIESEL      |
|----------------------|--------------------|--------------------|--------------------|
| Flow                 | 10 GPM (38 LPM)    | 20 GPM (76 LPM)    | 20 GPM (76 LPM)    |
| <b>Pump Pressure</b> | 1450 PSI (100 bar) | 1450 PSI (100 bar) | 1450 PSI (100 bar) |
| Nozzle Pressure      | 1250 PSI (86 bar)  | 1250 PSI (86 bar)  | 1250 PSI (86 bar)  |
| Weight (pump)        | 250 lbs (** kg)    | 300 lbs (** kg)    | 400 lbs (** kg)    |
| Height               | 40 in.(102 cm)     | 40 in.(102 cm)     | 40 in.(102 cm)     |
| Width                | 48 in. (122 cm)    | 48 in. (122 cm)    | 48 in. (122 cm)    |
| Depth                | 37 in. (94 cm)     | 37 in. (94 cm)     | 37 in. (94 cm)     |