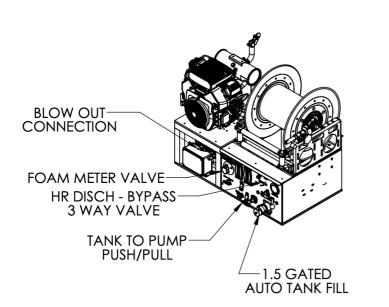

## **PRODUCT FEATURES**

- Water and Foam Skid Unit
- Water and Foam Gauges
- Auto Water Tender
- Front Panel Foam Fill
- Pressure Gauge
- 1.5" Front Panel Water Inlet
- 0% 6% Foam Proportior
- 200' 3/4" UHP Hose
- Elkhart Chief UHP Nozzle
- Venturi Foam System
- 1 Year Limited Warranty
- Auto / Manual Modes
- On Board Fuel Cell and Battery
- Kohler 26 HP Fuel Injected Gas Engine