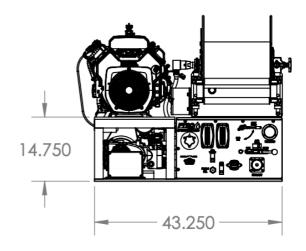

## **PRODUCT SPECIFICATIONS**

|                      | 20 GPM GAS               |
|----------------------|--------------------------|
| Flow                 | 20 GPM (76 LPM)          |
| Pump Pressure        | 1450 PSI (100 bar)       |
| Nozzle Pressure      | 1250 PSI (86 bar)        |
| Weight (dry)         | 1300 lbs (590 kg)        |
| Height               | 40 in.(102 cm)           |
| Width                | 48 in. (122 cm)          |
| Length               | 92 in. (234 cm)          |
| Water Tank           | 125, 150 and 200 gallons |
| Integrated Foam Cell | 12 gallons               |

POINT OF CONTACT: Matt Cowden Director of Sales and Marketing P: (855) 383-7135 E: sales@esdfire.com

W: www.esdfire.com

495 Oak Road Ocala, FL, United States

**125 Gallon Unit**92"L x 47.5"W x 40"H
12 Gallon Foam Tank
Auto-water Tender
Foam Fill on panel
Water and Foam Gauges