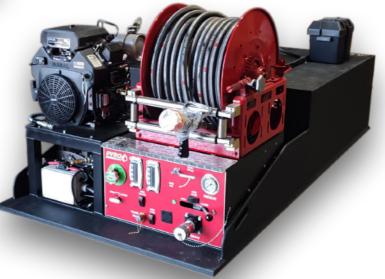

150 Gallon Unit
92"L x 47.5"W x 40"H
12 Gallon Foam Tank
Auto-water Tender
Foam Fill on panel
Water and Foam Gauges

200 Gallon Unit 92″L x 47.5″W x 40″H 12 Gallon Foam Tank Auto-water Tender Foam Fill on panel Water and Foam Gauges