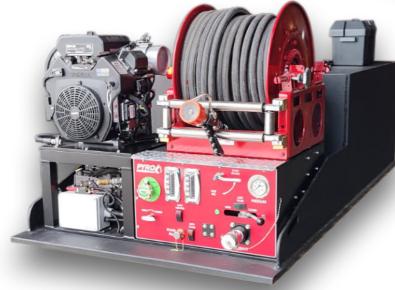

150 Gallon Unit
92"L x 47.5"W x 40"H
12 Gallon Foam Tank
Auto-water Tender
Foam Fill on panel
Water and Foam Gauges

200 Gallon Unit 92″L x 47.5″W x 40″H 12 Gallon Foam Tank Auto-water Tender Foam Fill on panel Water and Foam Gauges