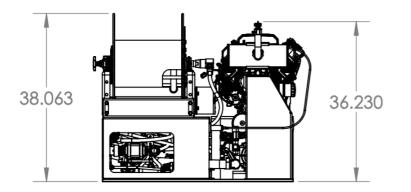

## **PRODUCT SPECIFICATIONS**

|                      | 20 GPM GAS               |
|----------------------|--------------------------|
| Flow                 | 20 GPM (76 LPM)          |
| Pump Pressure        | 1450 PSI (100 bar)       |
| Nozzle Pressure      | 1250 PSI (86 bar)        |
| Weight (dry)         | 1300 lbs (590 kg)        |
| Height               | 40 in.(102 cm)           |
| Width                | 48 in. (122 cm)          |
| Length               | 92 in. (234 cm)          |
| Water Tank           | 125, 150 and 200 gallons |
| Integrated Foam Cell | 12 gallons               |

POINT OF CONTACT: Matt Cowden Director of Sales and Marketing P: (855) 383-7135 E: sales@esdfire.com

W: www.esdfire.com

495 Oak Road Ocala, FL, United States

**125 Gallon Unit**92"L x 47.5"W x 40"H
12 Gallon Foam Tank
Auto-water Tender
Foam Fill on panel
Water and Foam Gauges