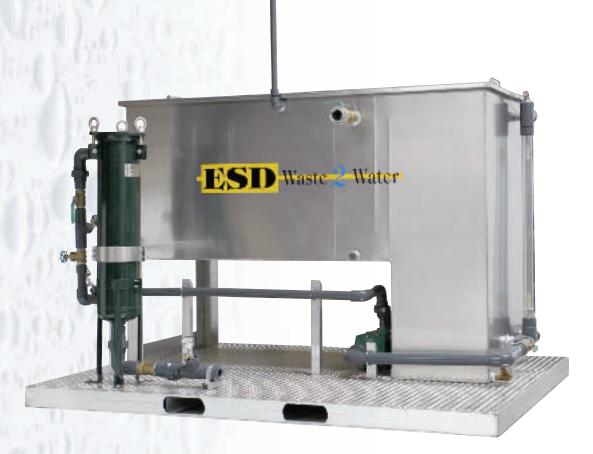

# **Enhanced Oil/Water Separator**

**ESD** Waste Water, Inc. manufactures a complete line of above ground corrugated plate enhanced oil/water separators. The separators are designed to remove free and dispersed non-emulsified oil and settable solids in accordance with API 421.

# All of the **ESD** Waste<sup>2</sup>Water,Inc.

oil/water separators are manufactured out of 5052 H32 marine grade aluminum or stainless steel.

Certified to UL-508A Standards