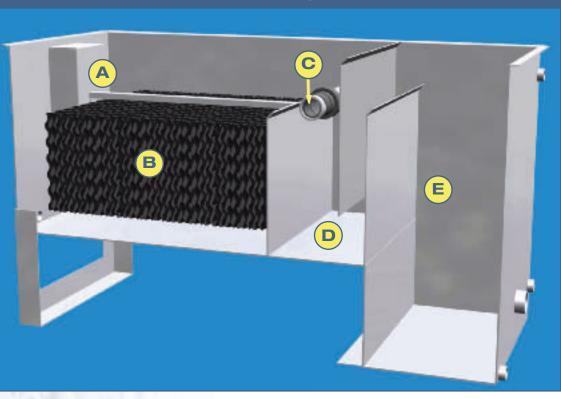

# **Enhanced Oil/Water Separator Diagram**

#### Inlet Compartment

The inlet compartment is equipped with a non-clogging diffuser to ensure the untreated water is distributed evenly to the separation chamber. The inlet compartment is designed to ensure no short-circuiting is encountered.

#### **B** Separation Chamber

The separation chamber is equipped with inclined parallel plate media for enhanced oil/water separation. The flow through the media is in a cross-flow configuration. This allows for the oil to rise without interfering with falling solids. The plates are installed to allow for easy dismantling, cleaning and re-installation.

## Collection

The separated oil is collected at the end of the separation chamber via a rotary skimmer. The rotary skimmer is easily adjusted for optimum oil collection.

#### Clarifier

The clarifier is located after the separation chamber prior to the clean water chamber. The clarifier is equipped w/ a manual drain to facilitate the removal of collected solids.

# Clean Water Chamber

The water will pass through the clarifier and into the clean water chamber. The clean water chamber allows for either gravity or pump discharge.

495 Oak Road Ocala, Florida 34472 Tel: 800.277.3279 • Fax: 352-680-9278 www.waste2water.com